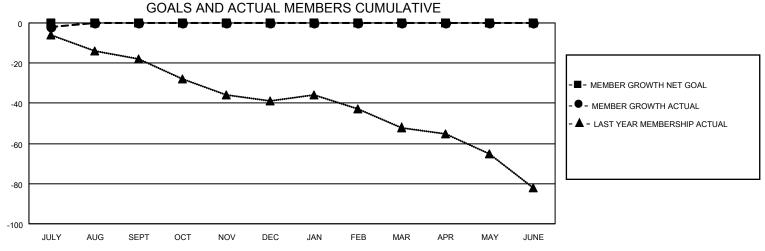

## MONTHLY MEMBERSHIP PROGRESS REPORT

LOCATION IOWA District 9 NC Results as of: 8/31/2021

| Clubs                 |               |           |               | Members               |                        |                         |                                                    |
|-----------------------|---------------|-----------|---------------|-----------------------|------------------------|-------------------------|----------------------------------------------------|
| RESULTS FOR 2021-2022 |               |           |               | RESULTS FOR 2021-2022 |                        |                         |                                                    |
| QUARTER               | NEW CLUB GOAL | NEW CLUBS | DROPPED CLUBS | QUARTER MEM           | BER GROWTH NET<br>GOAL | MEMBER GROWTH<br>ACTUAL | DROPPED<br>MEMBERS ACTUAL<br>(including transfers) |
| JULY/AUG/SEPT         | 0             | 0         | 0             | JULY/AUG/SEPT         | 0                      | 15                      | 13                                                 |
| OCT/NOV/DEC           | 0             | 0         | 0             | OCT/NOV/DEC           | 0                      | 0                       | 0                                                  |
| JAN/FEB/MAR           | 0             | 0         | 0             | JAN/FEB/MAR           | 0                      | 0                       | 0                                                  |
| APR/MAY/JUNE          | 0             | 0         | 0             | APR/MAY/JUNE          | 0                      | 0                       | 0                                                  |